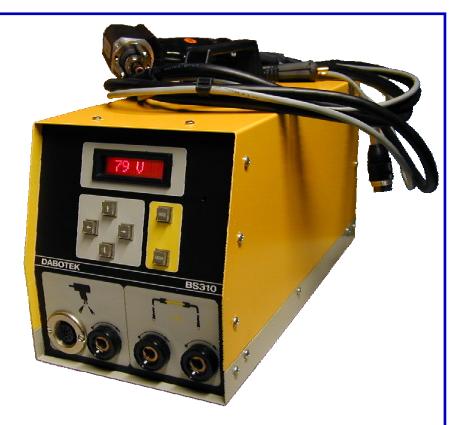

#### SVEJSEPISTOLEN

Pistolen er lille og robust og leveres som kontaktpistol udrustet med støtterør. Ekstra: Spaltpistol, 3 støtteben og vinkeludlægger. Anlægget skifter selv mellem kontakt/spalt.

#### AT BEMÆRKE

Enkel i betjening med display i klar text. Tåler store variationer i forsyningsspænding, hurtig ladetid, digitalvoltmeter, filter på indsugning, inverterladeteknik, mikroprocessorstyring skifter automatisk mellem spalt og kontakt, styring for automathoved er standard.

#### TEKNISKE DATA :

| Svejseanvendelse | : Kontaktsvejsning, (spalt pistol kan lev.) |
|------------------|---------------------------------------------|
| Strømkilde       | : Kondensatorer 88.000uF.                   |
| Svejsetid        | : Ca. 3 mS.                                 |
| Svejseområde     | : M3 til M10.                               |
| Materiale        | : stål, rustfritstål, aluminium, messing.   |
| Svejsehastighed  | : afhængig af anvendelse min. 13 bolte/min. |
| Nettilslutning   | : 110-240 V AC, 50-100 Hz, 600VA.           |
| Mål              | : H220, B 190, D430                         |
| Vægt             | : Ca.10 kg.                                 |